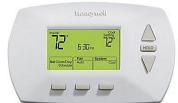

If you like tearing things apart you can find instructions for removing the thermostat and making an adjustment that improves its performance. Trying that does help, but it's still not really working well. Then you find the thermostat can be totally bypassed and a wall thermostat installed. This is the solution that really works. And if you install one of the digital versions it is amazing how accurate it is.

Putting in the wall thermostat is not easy and will require adding some additional wiring, but when you're done you have a thermostat that actually works and as a plus you can control both the AC and Heater through the same thermostat.